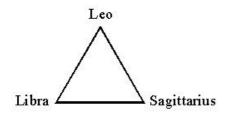

... In connection with the five constellations which are peculiarly active in the life of the advanced disciple and initiate, the influences fall into two triangles of force, because Leo—focussing the energy of the seven constellations—is included, thus linking the self-conscious aspect with the spirit:..