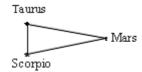

and it is this latter "light energy" which is necessarily peculiarity active when the sign of Taurus is dominant in any planetary and individual horoscope...

... Another group of energies can be touched upon though any true elucidation is not possible. They concern the focussed energies of the seven solar systems of which ours is one. These energies (six in number) reach our solar system, via the constellations Taurus and Scorpio and the planet Mars...