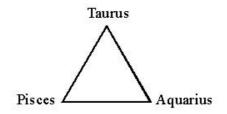

... Five constellations are not so intimately concerned with the mass human crises but are more definitely and specifically related to the unfoldment of the individual disciple. These are: Sagittarius, Libra, Taurus, Pisces and Aquarius...